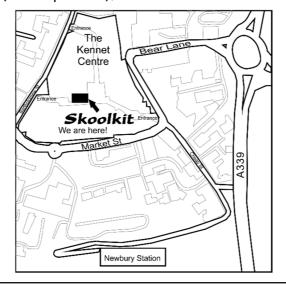

Prices are correct at the time of printing.

The Kennet Centre, Newbury, RG14 5EN Email: newbury@skoolkit.co.uk
Opening Times:
Monday - Saturday 9am - 5.30pm

#### Dear Welford & Wickham Primary School Parent,

We are pleased to inform you that the full **Welford & Wickham Primary School** uniform is available all year round from our Newbury store (see map below), where our staff will be happy to help you. **Make sure you** 

visit early to avoid the crowds!

Website Orders need to be placed by